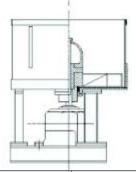

For quick servicing, the VAM mixer has three detachable subassemblies: ■ mixing chamber ■ mixing blades ■ motorized gear drive unit. The S-shaped streamlined heavy-duty mixing blades have adjustable and replaceable hardfaced side wear plates and end scraper tips, and rotate on a vertical axis through the mixing pan. The mixing pan is fitted with vertical ribs for enhanced lump-breaking and mixing action.