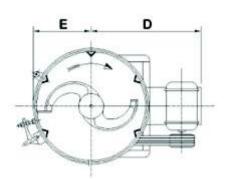

| MODEL  | BATCH<br>CAPACITY | MOTOR<br>HP | А    | В   | С    | D    | Е   |
|--------|-------------------|-------------|------|-----|------|------|-----|
| VAM-00 | 45 KG             | 3           | 530  | 342 | 723  | 615  | 279 |
| VAM-0  | 100 KG            | 5           | 613  | 397 | 832  | 717  | 322 |
| VAM-1  | 175 KG            | 7.5         | 788  | 484 | 1000 | 819  | 418 |
| VAM-2  | 300 KG            | 10          | 976  | 610 | 1163 | 977  | 515 |
| VAM-3  | 500 KG            | 20          | 1200 | 625 | 1305 | 1095 | 630 |
| VAM-5  | 800 KG            | 40          | 1500 | 650 | 1588 | 1647 | 762 |